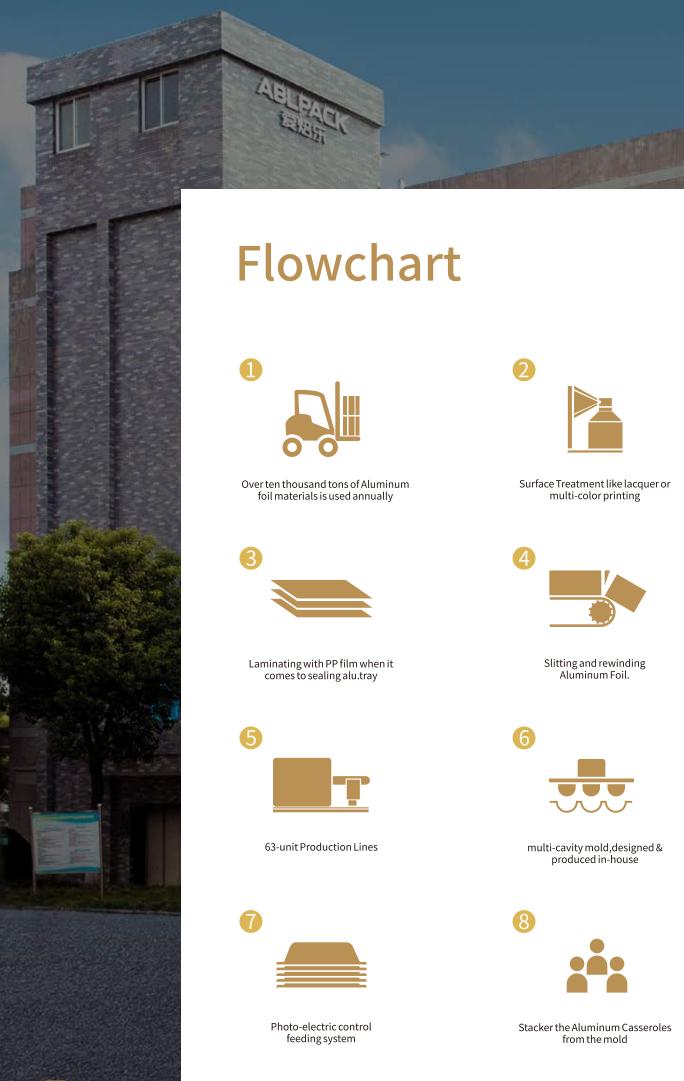

#### Food Grade

Pure aluminm foil material will not produce harmful substances and can touch food directly.

#### **Environmental protection**

Aluminum foil is malleable easily and easy to be deformed lt can be recycled to save resources