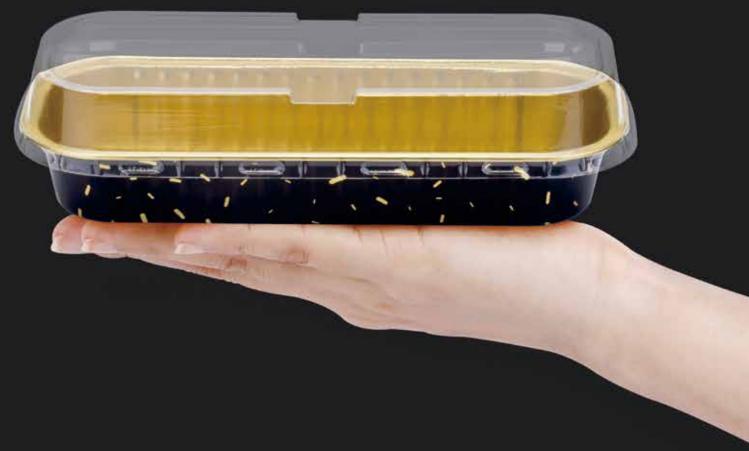

# **Heart shape**

| No.              | <br>  Picture | Capacity        | Top Out                | Top In                 | <br>  Base             | Height        | Pcs / Box                                      | Colors | With Lids Picture |
|------------------|---------------|-----------------|------------------------|------------------------|------------------------|---------------|------------------------------------------------|--------|-------------------|
| AP055<br>(Gold)  |               | 55ml<br>1.9oz   | 71x67mm<br>2.8x2.6in   | 60x55mm<br>2.4x2.2in   | 55x51mm<br>2.2x2.0in   | 25mm<br>1.0in | 2000pcs/Box<br>956Boxes/20GP<br>2151Boxes/40GP |        | <b>.</b>          |
| AP100C<br>(Gold) |               | 100ml<br>3.4oz  | 88x78mm<br>3.4x3.0in   | 77x61mm<br>3.0x2.4in   | 70x61mm<br>2.8x2.4in   | 30mm<br>1.2in | 2000pcs/Box<br>540Boxes/20GP<br>1216Boxes/40GP |        | 000               |
| AP255<br>(Gold)  |               | 255ml<br>8.6oz  | 136x127mm<br>5.3x5.0in | 120x110mm<br>4.7x4.3in | 110x105mm<br>4.3x4.1in | 28mm<br>1.1in | 1000pcs/Box<br>499Boxes/20GP<br>1124Boxes/40GP |        |                   |
| AP375<br>(Gold)  |               | 375ml<br>12.7oz | 158x148mm<br>6.2x5.8in | 143x133mm<br>5.6x5.2in | 135x125mm<br>5.3x4.9in | 28mm<br>1.1in | 1000pcs/Box                                    |        | (7-47)            |