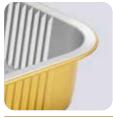

# **Heart shape**

| No.              | <br>  Picture | Capacity        | Top Out                | Top In                 | <br>  Base             | Height        | Pcs / Box                                      | Colors | With Lids Picture |
|------------------|---------------|-----------------|------------------------|------------------------|------------------------|---------------|------------------------------------------------|--------|-------------------|
| AP055<br>(Gold)  |               | 55ml<br>1.9oz   | 71x67mm<br>2.8x2.6in   | 60x55mm<br>2.4x2.2in   | 55x51mm<br>2.2x2.0in   | 25mm<br>1.0in | 2000pcs/Box<br>956Boxes/20GP<br>2151Boxes/40GP |        | <b>.</b>          |
| AP100C<br>(Gold) |               | 100ml<br>3.4oz  | 88x78mm<br>3.4x3.0in   | 77x61mm<br>3.0x2.4in   | 70x61mm<br>2.8x2.4in   | 30mm<br>1.2in | 2000pcs/Box<br>540Boxes/20GP<br>1216Boxes/40GP |        | 000               |
| AP255<br>(Gold)  |               | 255ml<br>8.6oz  | 136x127mm<br>5.3x5.0in | 120x110mm<br>4.7x4.3in | 110x105mm<br>4.3x4.1in | 28mm<br>1.1in | 1000pcs/Box<br>499Boxes/20GP<br>1124Boxes/40GP |        |                   |
| AP375<br>(Gold)  |               | 375ml<br>12.7oz | 158x148mm<br>6.2x5.8in | 143x133mm<br>5.6x5.2in | 135x125mm<br>5.3x4.9in | 28mm<br>1.1in | 1000pcs/Box                                    |        | (7-47)            |